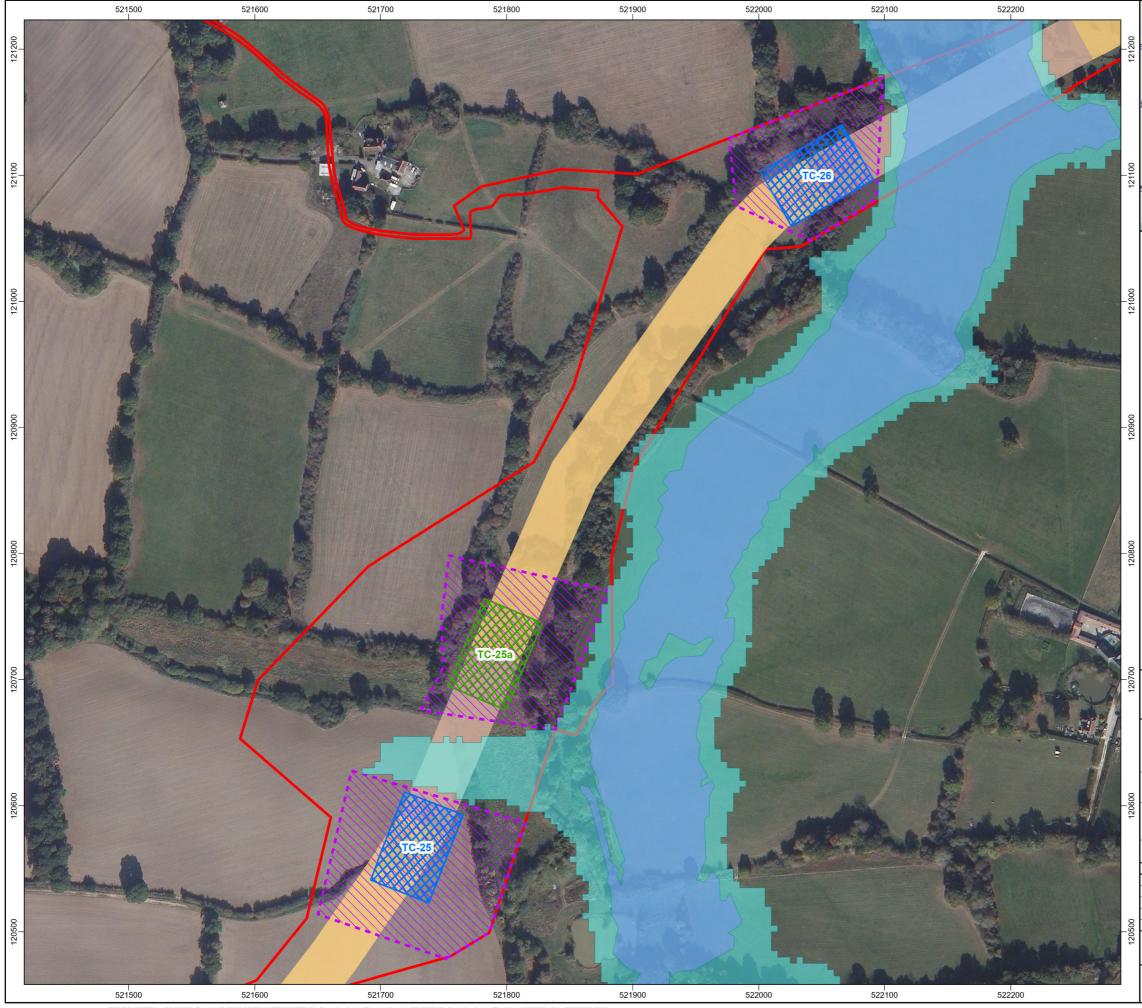

## Submission ID: 28227

In March this year I requested from RWE a definitive plan showing the proposed route through my land at Cratemans Farm. The attached is the plan that they sent. It is blatantly obvious that the "overlay" has been placed in completely the wrong position....This is very concerning in view of the fact that this plan was sent by RWE, the very company that is proposing the construction and certainly does not instill confidence in their ability.